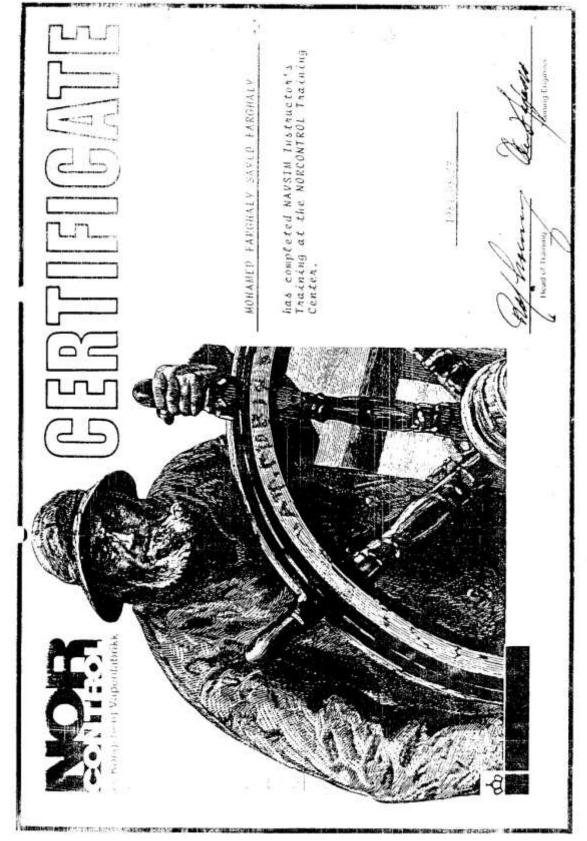

ohamed Farghaly Sayed Farghaly, born on April 22, 1952
Alexandria in the 2<sup>nd</sup> of Zi Al Hija 1393 HJ, and December 27, 1973 AD

Signatures

Director of the Naval College

Minister of Defense

Chairman, the College Supreme Council

# **Original**



## Radar Training in USA



25 June 1981

Arab Maritime Transport Academy P. O. Box 1552 Sharjah-Al-Khan Area United Arab Emirates

Gentlemen:

This letter is to confirm that Capt. Mohammed Farghaly attended and successfully completed the system operators course for the Calspan MRS-64 Marine Simulator. The course was attended over the period June 22 through June 26, 1981.

Sincerely,

W. F. Nickerson

W.F. Rickerson

Manager, Simulation Software

Computer & Training Systems Department

WFN: 31/emp



# **Training Courses in Norway**





# Navigation Control Training in Warsash, UK

| No 576 |                         |                                       |                         | 1                                                                                        | dies, Warsach                     |
|--------|-------------------------|---------------------------------------|-------------------------|------------------------------------------------------------------------------------------|-----------------------------------|
|        | TRANSPORT               | URSE CERTIFICATE                      | FY THAT                 | MANK GAPLAÍN. (Lecturer).  KANA, Egypt  DISCHARGE BOOK NO.                               | The College of Maritime Stu-Suned |
|        | DEPARTMENT OF TRANSPORT | NAVIGATION CONTROL COURSE