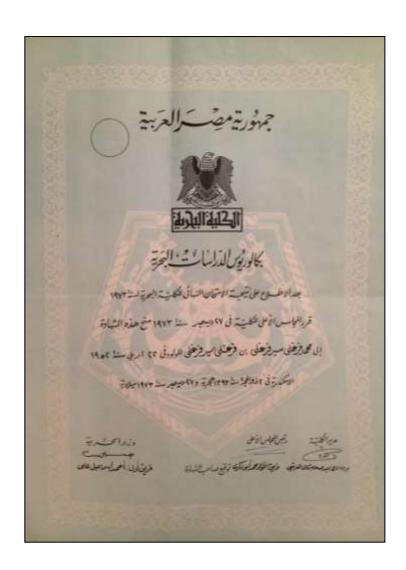

## **BSc.** Certificate

#### Translation:

Arab Republic of Egypt

## **Naval College**

#### **Bachelor of Nautical Studies**

After reviewing the result of the final exam for the Naval College for 1973
The Supreme Council of the College granted this certificate in December 27, 1973
To Mohamed Farghaly Sayed Farghaly, born on April 22, 1952
Alexandria in the 2<sup>nd</sup> of Zi Al Hija 1393 HJ, and December 27, 1973 AD

Signatures

Director of the Naval College

Minister of Defense

Chairman, the College Supreme Council