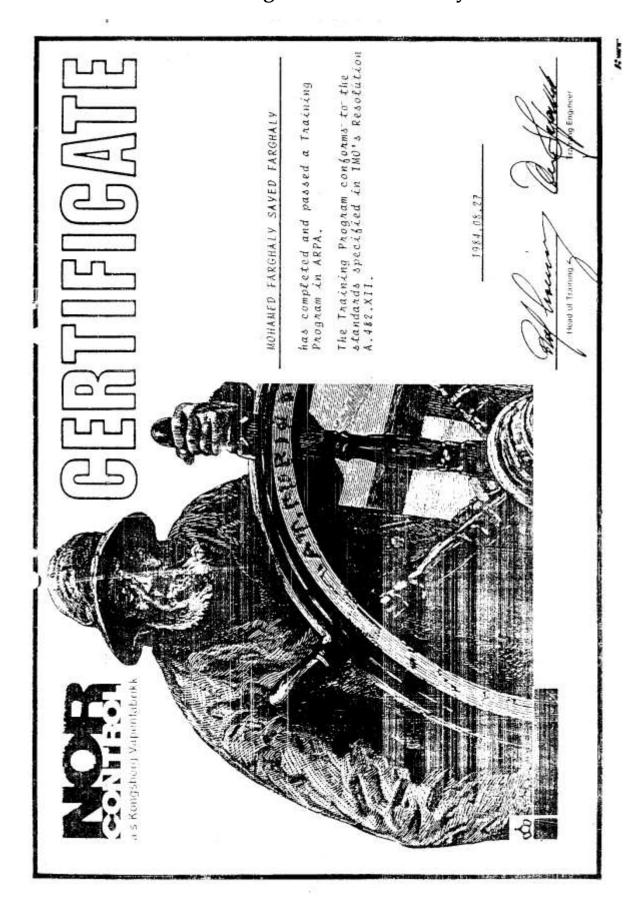

Mohamed Farghaly Sayed Farghaly, born on April 22, 1952
Alexandria in the 2<sup>nd</sup> of Zi Al Hija 1393 HJ, and December 27, 1973 AD

Signatures

Director of the Naval College

Minister of Defense

Chairman, the College Supreme Council

# **Original**



## Radar Training in USA



25 June 1981

Arab Maritime Transport Academy P. O. Box 1552 Sharjah-Al-Khan Area United Arab Emirates

Gentlemen:

This letter is to confirm that Capt. Mohammed Farghaly attended and successfully completed the system operators course for the Calspan MRS-64 Marine Simulator. The course was attended over the period June 22 through June 26, 1981.

Sincerely,

W. F. Nickerson

W.F. Rickerson

Manager, Simulation Software

Computer & Training Systems Department

WFN: 31/emp



# **Training Courses in Norway**





# Navigation Control Training in Warsash, UK

| No 576 |                         |                                       |                         | 1                                                                                        | dies, Warsach                     |
|--------|-------------------------|---------------------------------------|-------------------------|------------------------------------------------------------------------------------------|-----------------------------------|
|        | TRANSPORT               | URSE CERTIFICATE                      | FY THAT                 | MANK GAPLAÍN. (Lecturer).  KANA, Egypt  DISCHARGE BOOK NO.                               | The College of Maritime Stu-Suned |
|        | DEPARTMENT OF TRANSPORT | NAVIGATION CONTROL COUR